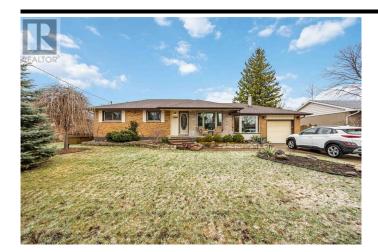

## 1058 JORDON DRIVE, Sarnia

Ontario, N7S1Y4

549,900

For Sale / #25007631

Bedroom(s): 4
Bathroom(s): 3

Lot Dimensions: 76.6X103.09/104.57

## Description

Welcome home to 1058 Jordon Drive in Sarniaâ??s residential neighbourhood of Wiltshire Park. This north end bungalow has 3+1 beds and 2.5 baths, perfect for a growing family. The main floor features a large family room, flowing into the dining room and kitchen, complete with a cozy breakfast nook. The main floor also includes 2 bedrooms, 2 bathrooms and a family room. The basement boasts a large rec room, 2 bedrooms, 1 full bathroom and laundry. Enjoy the 28ft in-ground pool (5 ft deep), perfect for those hot summer days. Furnace and hot water tank - 2022/23. Donâ??t miss out on this great opportunity. Book your showing today! (id:6772)